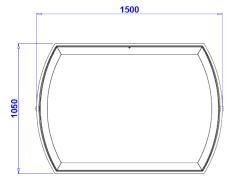

Temperature range: +4°C/+6°C

Refrigerating unit: Internal

Refrigerant/Cooling factor: R448A / R449A

| Specifications    | Wyspa Fresh 150 | Wyspa Fresh 185 |
|-------------------|-----------------|-----------------|
| CODE              | FR150           | FR185           |
| Length [mm]       | 1500            | 1850            |
| Depth [mm]        | 1050            | 1250            |
| Height [mm]       | 1540+/10        | 1540+/10        |
| Rated voltage [V] | 230/50Hz        | 230/50Hz        |

## FRESH 1.5

1050