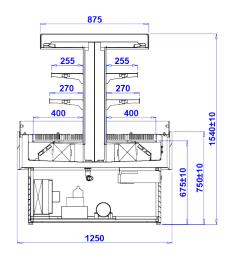

Temperature range: +4°C/+6°C

Refrigerating unit: Internal

Refrigerant/Cooling factor: R448A / R449A

| Specifications    | Wyspa Fresh 150 | Wyspa Fresh 185 |
|-------------------|-----------------|-----------------|
| CODE              | FR150           | FR185           |
| Length [mm]       | 1500            | 1850            |
| Depth [mm]        | 1050            | 1250            |
| Height [mm]       | 1540+/10        | 1540+/10        |
| Rated voltage [V] | 230/50Hz        | 230/50Hz        |

## **FRESH 1.85**