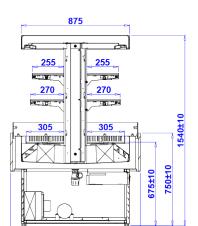

Temperature range: +4°C/+6°C

Refrigerating unit: Internal

Refrigerant/Cooling factor: R448A / R449A

| Specifications    | Wyspa Fresh 150 | Wyspa Fresh 185 |
|-------------------|-----------------|-----------------|
| CODE              | FR150           | FR185           |
| Length [mm]       | 1500            | 1850            |
| Depth [mm]        | 1050            | 1250            |
| Height [mm]       | 1540+/10        | 1540+/10        |
| Rated voltage [V] | 230/50Hz        | 230/50Hz        |

## FRESH 1.5

1050