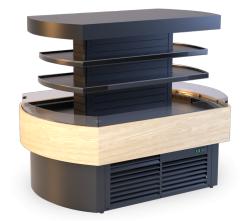

Temperature range: +4°C/+6°C

Refrigerating unit: Internal

Refrigerant/Cooling factor: R448A / R449A

| Specifications    | Wyspa Fresh 150 | Wyspa Fresh 185 |
|-------------------|-----------------|-----------------|
| CODE              | FR150           | FR185           |
| Length [mm]       | 1500            | 1850            |
| Depth [mm]        | 1050            | 1250            |
| Height [mm]       | 1540+/10        | 1540+/10        |
| Rated voltage [V] | 230/50Hz        | 230/50Hz        |

## Standard equipment

internal cooling aggregate

refrigerant system adapted for R448A / R449A

dynamic cooling (ventilated)

external and internal housing made of coated steel sheet in a colour from the IGLOO pattern book

front panel made of laminate

exposition shelves with height adjustment

price stripes - different colors available (IGLOO pattern book)

ecological polyurethane foam insulation

interior lighting + additional illumination of each shelf - LED lights

automatic defrost

automatic condenser vaporization

electronic temperature controller with digital display (IGLOO)

condenser impurity or fan operation failure alarm