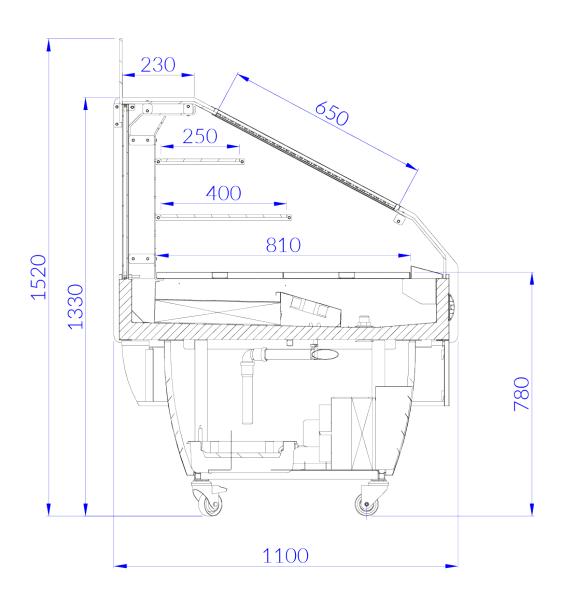

of painted steel - different colors available (IGLOO pattern book)

sides made of plastic with black or gray RAL 7042 silkscreen printing

2 glass shelves in exposition area

side LED illumination

device leveling legs

the possibility of combining side-by-side

automatic condenser vaporization

electronic temperature controller with digital display (Igloo/Carel)

audible alarm on the condenser pollution

## **Options**

custom colors of top front panel

custom bottom front panel colour (after consultation with the Igloo sales department)

interior colour - possibility of chosing the color (Igloo pattern book)

device interior made of stainless steel

interior made of acid resistant steel

display space thermometer

electronic temperature regulator with the registration system (Igloo)