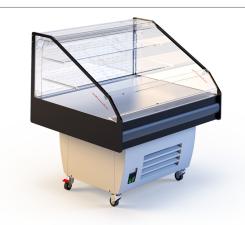

Temperature range: +2°C/+8°C

Refrigerating unit: Internal

Refrigerant/Cooling factor: R290

| Specifications                    | MAXIM 1,25 |
|-----------------------------------|------------|
| Rated power [W]                   | 1714       |
| Rated current [A]                 | 7,5        |
| Rated voltage [V]                 | 230/50Hz   |
| Rated power of lighting [W]       | 14         |
| Cooling power [W]                 | 1088       |
| Electricity consumption [kWh/24h] | 12,8       |

## **Standard equipment**

internal cooling aggregate

internal cooling aggregate R290

dynamic cooling with automatic defrost

external and internal housing made of painted steel - different colors available (IGLOO pattern book)

sides made of plastic with black or gray RAL 7042 silkscreen pri