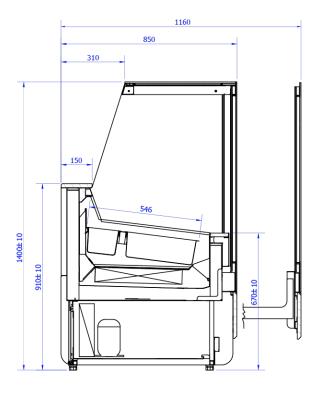

Temperature range: -10°C/-20°C

Refrigerating unit: Internal

Refrigerant/Cooling factor: R507

| Specifications                    | INNOVA ICE 140 |
|-----------------------------------|----------------|
| CODE                              | INN-ICE140     |
| Length [mm]                       | 1400           |
| Capacity [dm3]                    | 50             |
| Side panel thickness [mm]         | 40             |
| Depth [mm]                        | 850            |
| Height [mm]                       | 1400+/-10      |
| Refrigerant                       | R507           |
| Evaporating temperature [°C]      | -30            |
| Rated voltage [V]                 | 230/50Hz       |
| Rated power of lighting [W]       | 36,3           |
| Rated power [W]                   | 1204           |
| Cooling power [W]                 | 1168           |
| Electricity consumption [kWh/24h] | 14,7           |