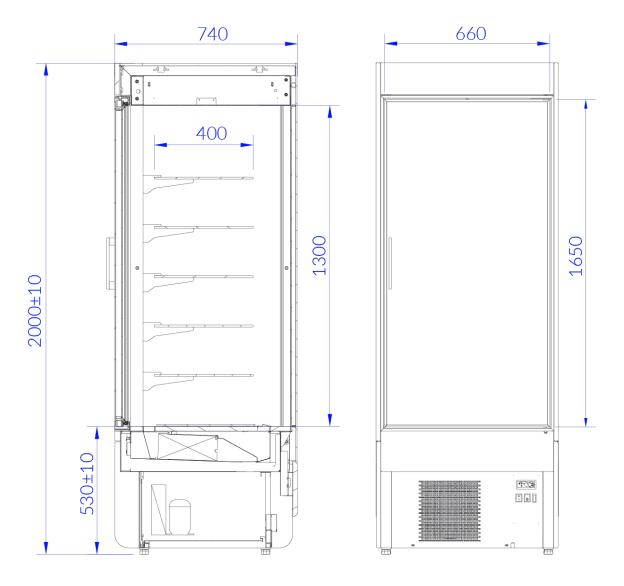

Temperature range: +5°C/+15°C

Refrigerating unit: Internal

Refrigerant/Cooling factor: R290

| Specifications                    | INNOVA T 74 |
|-----------------------------------|-------------|
| CODE                              | INN-T74     |
| Length [mm]                       | 740         |
| Capacity [dm3]                    | 820         |
| Usable storage capacity [dm3]     | 5,5         |
| Depth [mm]                        | 740         |
| Height [mm]                       | 2000+/-10   |
| Refrigerant                       | R290        |
| Evaporating temperature [°C]      | -15         |
| Rated voltage [V]                 | 230/50Hz    |
| Rated power of lighting [W]       | 29,7        |
| Rated power [W]                   | 642         |
| Cooling power [W]                 | 801         |
| Electricity consumption [kWh/24h] | 6,4         |
|                                   |             |