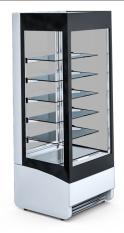

## **Standard equipment**

internal cooling aggregate

dynamic cooling with automatic defrost

external glass elements made of insulating glass with argon filling and silkscreen black print

external wooden elements - different colors available (IGLOO pattern book)

internal frame painted - different colors available (IGLOO pattern book)

bottom shelf made of stainless steel

glass exposition shelves with height adjustment placed on the frame

back hinged doors with combined glass (choice of door opening direction)

kick plinth made of stainless steel

housing with base from staff side made of black coated steel

front frame LED illumination

automatic condenser vaporization

electronic temperature controller with digital display