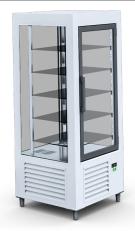

## **Standard equipment**

agregat chłodniczy wewnętrzny zasilany ekologicznym czynnikiem R290

dynamic cooling (ventilated)

four side glazed device

hinged doors with combined glass - choice of door opening direction

internal housing made of stainless steel

external housing made of coated steel - different colors available (Igloo pattern book)

5 glass shelves, with height adjustment

interior illumination - LED lights (confectionary color)

automatic defrost

automatic condenser vaporization

electronic temperature controller with digital display (IGLOO)

condenser impurity or fan operation failure alarm

## **JOLA 4 MAL**