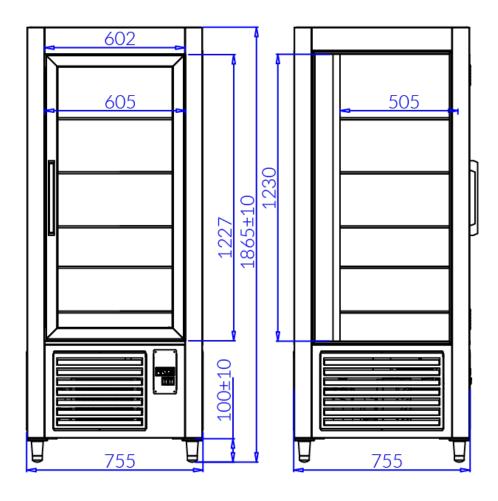

Temperature range: +5°C/+15°C

Refrigerating unit: Internal

Refrigerant/Cooling factor: R134a / R290

| Specifications                    | JOLA 4/MAL    |
|-----------------------------------|---------------|
| CODE                              | JO100MAL      |
| Length [mm]                       | 750           |
| Capacity [dm3]                    | 600           |
| The area of shelves [m2]          | 1,5           |
| Depth [mm]                        | 755           |
| Height [mm]                       | 1865 +/10     |
| Unit weight [kg]                  | 155           |
| Maximum load [kg/m]               | 10            |
| Refrigerant                       | R134a<br>R290 |
| Evaporating temperature [°C]      | -10           |
| Rated voltage [V]                 | 230/50Hz      |
| Rated power of lighting [W]       | 34            |
| Rated power [W]                   | 662           |
| Cooling power [W]                 | 896           |
| Electricity consumption [kWh/24h] | 7,9           |
|                                   |               |