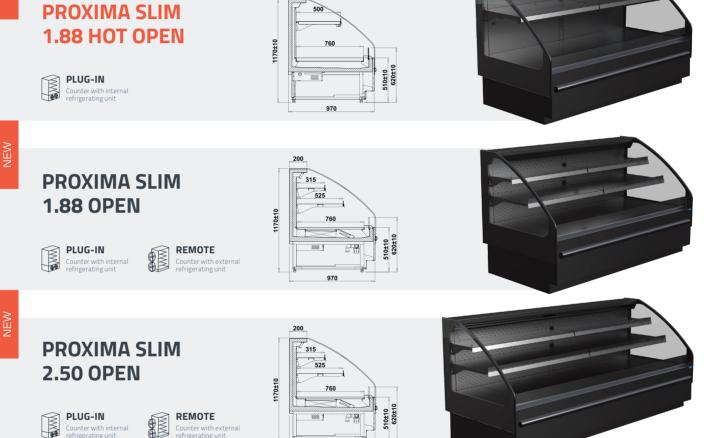

# NEW RANGE OF LOW COUNTERS PROXIMA SLIM

The counters are dedicated mainly to large-area chain stores, but also due to the variety of design variants they are ideal for places with scarce display space, such as alleys in shopping malls (as sales islands) or smaller sales areas (petrol stations, convenience stores).

### **PROXIMA SLIM characteristics:**

Large exposition spaces for goods, capacious shelves, wide range of colours.

# Types: self-service, open, semi-open Versions: cooling, heating (heating mats)

Temperature range: cooling 2-8°C, heating 30-60°C Setup: standalone modules, island or in-row

Height: 1.2 m - thanks to this solution, customers can see exactly what the staff is preparing for them

## AVAILABLE LENGTHS OF **PROXIMA SLIM:**

Counter with internal refrigerating unit

The new range is an extension of the existing PROXIMA line. PROXIMA SLIM, as a complement to the whole range, is aesthetically coherent with all PROXIMA counters